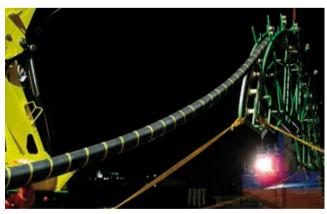

Tractebel DOC Offshore GmbH (DOC) was founded in 2009. With over 30 experts DOC provides independent competence for the realization of offshore wind farm projects. DOC is able to contribute current project experience for all phases of an Offshore Wind Farm Project. DOCs' own engineers, geoscientists, logistics-, commercial- and offshore experts address all main and crucial sub works. Over the past years, DOC has been involved one way or another in almost all of the German offshore projects. Our most outstanding areas of competence are subsea power cables (inner array and export cable) as well as marine operations (heavy lift, port handling, installation of foundations and WTG components). We are able to contribute our longstanding experience to all phases of a project - from the planning phase to engineering to the operative implementation.